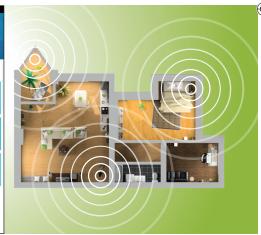

Available for home or business!

**UP TO 10** *Mbps* 

to change.

UP TO

Get fast, reliable SMART WiFi in every corner of your home, and beyond!

Welcome to the...

(1.000 Mbps) Direct Fiber to the home!

**UP TO** 

200

Mbps

Leveraging the latest advancements in WiFi technology, Antietam Broadband Smart WiFi takes your online experience to new heights!

- ▶ Outstanding range and performance blankets your whole home with WiFi and even reaches outside your home!
- ▶ Self-healing technology keeps your WiFi network optimized!
- ▶ Video Stream Priority eliminates buffering for the ultimate video streaming experience!
- ▶ WiFi Noise Cancelling minimizes interference even in apartment and condo complexes!