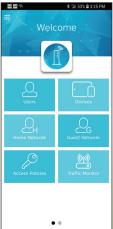

### Download the free **NetValet app today!**

- Set up a quest WiFi network
- Add or delete devices and users
- Set parental controls
- Manage passwords, and more!

#### **Available here:**

Facebook or Google+ account required